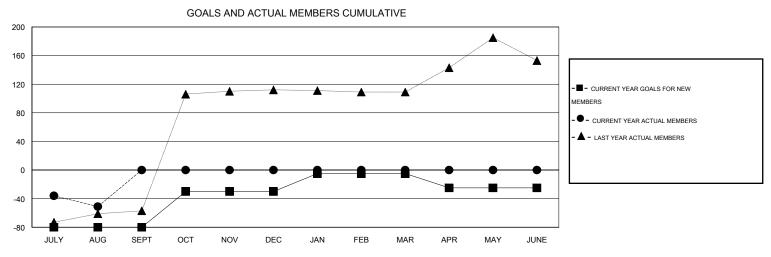

## LOCATION INDIA

GMT CA 6

| Clubs                   |                  |           |                  |                  | Members                  |                    |                                     |                    |                  |
|-------------------------|------------------|-----------|------------------|------------------|--------------------------|--------------------|-------------------------------------|--------------------|------------------|
| RESULTS FOR 2015-2016   |                  |           |                  |                  | RESULTS FOR 2015-2016    |                    |                                     |                    |                  |
| QUARTER                 | NEW CLUB<br>GOAL | NEW CLUBS | DROPPED<br>CLUBS | NET<br>GAIN/LOSS | QUARTER                  | NEW MEMBER<br>GOAL | CHARTER AND<br>NEW MEMBERS<br>ADDED | DROPPED<br>MEMBERS | NET<br>GAIN/LOSS |
| JULY/AUG/SEPT           | 1                | 0         | 0                | 0                | JULY/AUG/SEPT            | -80                | 34                                  | 85                 | -51              |
| OCT/NOV/DEC JAN/FEB/MAR | 0<br>1           | 0<br>0    | 0                | 0                | OCT/NOV/DEC  JAN/FEB/MAR | 50<br>25           | 0                                   | 0<br>0             | 0<br>0           |
| APR/MAY/JUNE            | 0                | 0         | 0                | 0                | APR/MAY/JUNE             | -20                | 0                                   | 0                  | 0                |