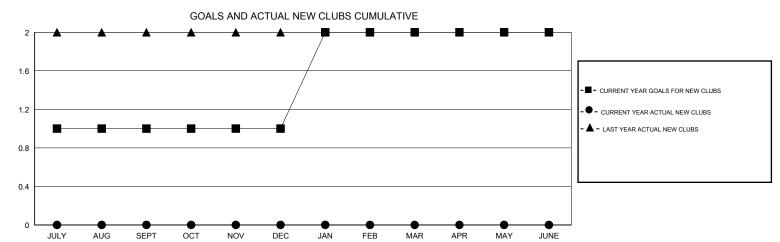

## LOCATION INDIA

GMT CA 6

| Clubs                   |                  |           |                  |                  | Members                  |                    |                                     |                    |                  |
|-------------------------|------------------|-----------|------------------|------------------|--------------------------|--------------------|-------------------------------------|--------------------|------------------|
| RESULTS FOR 2015-2016   |                  |           |                  |                  | RESULTS FOR 2015-2016    |                    |                                     |                    |                  |
| QUARTER                 | NEW CLUB<br>GOAL | NEW CLUBS | DROPPED<br>CLUBS | NET<br>GAIN/LOSS | QUARTER                  | NEW MEMBER<br>GOAL | CHARTER AND<br>NEW MEMBERS<br>ADDED | DROPPED<br>MEMBERS | NET<br>GAIN/LOSS |
| JULY/AUG/SEPT           | 1                | 0         | 0                | 0                | JULY/AUG/SEPT            | -80                | 34                                  | 85                 | -51              |
| OCT/NOV/DEC JAN/FEB/MAR | 0<br>1           | 0<br>0    | 0                | 0                | OCT/NOV/DEC  JAN/FEB/MAR | 50<br>25           | 0                                   | 0<br>0             | 0<br>0           |
| APR/MAY/JUNE            | 0                | 0         | 0                | 0                | APR/MAY/JUNE             | -20                | 0                                   | 0                  | 0                |